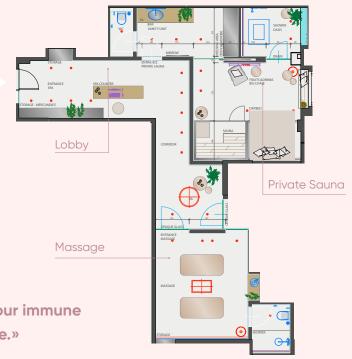

### **Private Sauna**

Small, nice, cosy

«Relax and revitalise your immune system at the same time.»

### **Private Spa**

with an outdoor area full of greenery

«For you, your family and good friends.»

### Massage

Ease your stress

Slip out of everyday life and treat yourself with one of the greatest pleasures of living in a bright and airy space of peaceful luxury.

Choose from our wide range of sports and relaxation massages, after which you will feel reborn! Massages can be booked at the hotel reception.