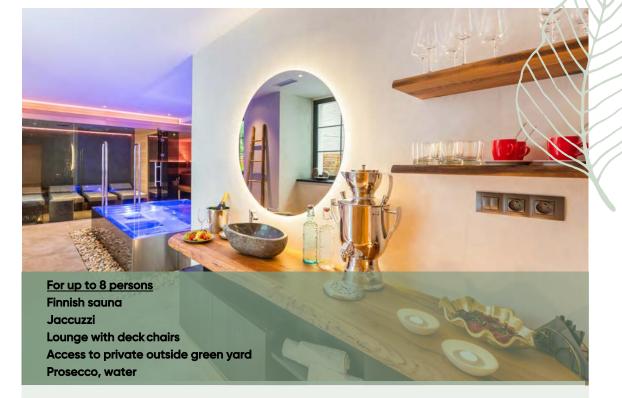

### **Private Spa**

with an outdoor area full of greenery

«For you, your family and good friends.»

### **Your Entry Fee**

**Relax every day** 

Private sauna – max. 4 persons 90 min | 1150 CZK incl. VAT

Private Spa - max. 8 persons

210 min | 2650 CZK incl. VAT

90 min | 2150 CZK incl. VAT 210 min | 4950 CZ K incl. VAT

**Massages** 60 - 120 min

**Extras** Prosecco, water