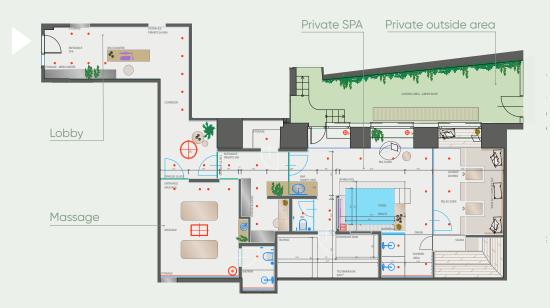

# Wellness oasis

Prague is exciting – our spa is relaxing

## Relax after a long day

Relax in our private Spa after a long day in the streets of Prague or at a meeting and recharge your energy with a massage and in the Finnish sauna.

Our services are available to you even if you are not staying at the hotel. We recommend booking in advance.

### **Private Sauna**

Small, nice, cosy

«Relax and revitalise your immune system at the same time.»

### **Private Spa**

with an outdoor area full of greenery

«For you, your family and good friends.»

### Massage

Ease your stress

Slip out of everyday life and treat yourself with one of the greatest pleasures of living in a bright and airy space of peaceful luxury.

Choose from our wide range of sports and relaxation massages, after which you will feel reborn! Massages can be booked at the hotel reception.

### **Your Entry Fee**

**Relax every day** 

Private sauna – max. 4 persons 90 min | 1150 CZK incl. VAT

Private Spa - max. 8 persons

210 min | 2650 CZK incl. VAT

90 min | 2150 CZK incl. VAT 210 min | 4950 CZ K incl. VAT