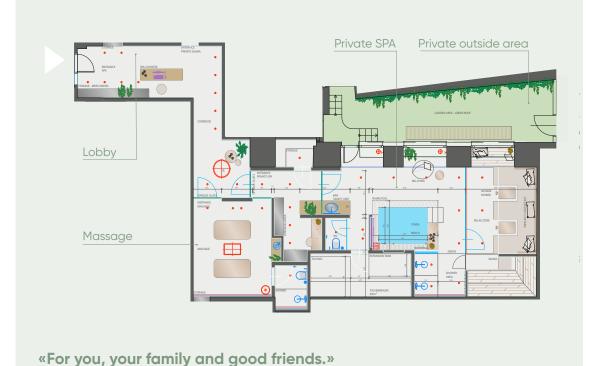

### **Private Sauna**

Small, nice, cosy

**Private Spa** 

with an outdoor area full of greenery

### Green oasis in Prague

Of course, you are also welcome in our hotel after your visit to the wellness zone.
What do we offer?