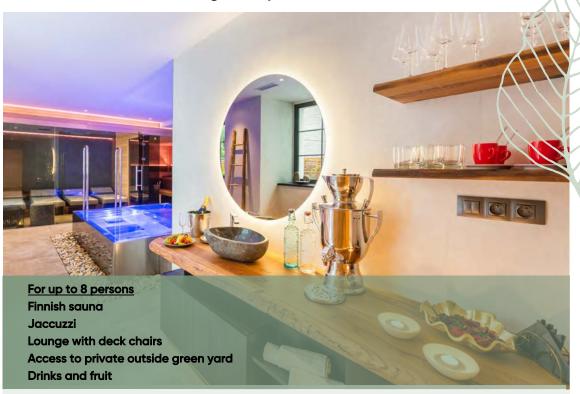

### Private Spa - max. 8 persons

90 min | 2950 CZK incl. VAT 210 min | 5250 CZ K incl. VAT

### **Extras**

Prosecco

Fruit