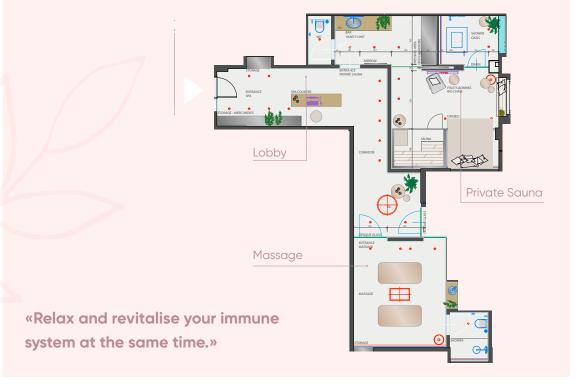

### **Private Sauna**

Small, nice, cosy

**Private Spa** 

with an outdoor area full of greenery

## Massage

Ease your stress

Slip out of everyday life and treat yourself with one of the greatest pleasures of living in a bright and airy space of peaceful luxury.

Choose from our wide range of sports and relaxation massages, after which you will feel reborn!